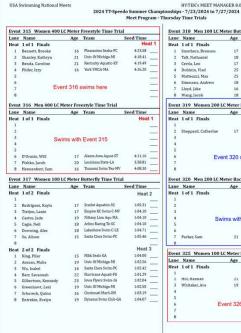

#### BEFORE THE MEET EVENTS

Determine which events are included in the time trials and the order:

- Typically limited to those events in the main meet (there are exceptions)
  - If no 50 LCM of strokes, suggest 50 splits in 100 M events
- Order is typically the current day, followed by the next days, ... wrapping around (there are exceptions)
- How are time trial events numbered?
- One or two pools for time trials? (variations)

#### BEFORE THE MEET EVENTS

|     |          |                             |                      | 151                  |                      |              | a subserved and |                              |                  | . 6          | 11               |                              | and the second second |       |
|-----|----------|-----------------------------|----------------------|----------------------|----------------------|--------------|-----------------|------------------------------|------------------|--------------|------------------|------------------------------|-----------------------|-------|
|     |          | Events                      | Time                 | heat interval        | per heat             |              | Women's         | Stroke                       | Men's            | -            | Women's          | Stroke                       | Men's                 |       |
|     | 01       | W 200 Butterfly             | 02:25.00             | 00:30.00             | 02:55.00             |              | 01              | 200 Butterfly                | 02               |              | 34               | 50 Freestyle                 | 35                    |       |
|     | 02       | M 200 Butterfly             | 02:12.00             | 00:30.00             | 02:42.00             |              | 03              | 100 Breaststroke             | 04               |              | .09              | 100 Freestyle                |                       | č /   |
|     | 03       | W 100 Breaststroke          | 01:22.00             | 00:30.00             | 01:52.00             | 1= =         | 05              | 800 Freestvle                | 36               |              | 23               | 200 Freestyle                | 24                    | 1     |
|     | 04       | M 100 Breaststroke          | 01:02.00             | 00:30.00             | 01:32.00             | YTYT         | 07              | 200 Medley Relay             | 08               | TVT          | VIVIVIV          | 200 1 375H'S 107H BU         |                       |       |
|     | 05       | W 800 Freestyle             | 09:12.00             | 00:45.00             | 09:57.00             |              | 09              | 100 Freestyle                | 10               |              | 05               | 800 Freestyle                | 36                    |       |
|     | 06       | M 1500 Freestyle            | 16:22.00             | 00:45.00             | 17:07.00             | H B          | 11              | 400 IM                       | 12               |              | 00               | oooneestyle                  | 50                    |       |
|     | 07       | W 200 Medley R              | 02:12.00             | 00:45.00             | 02:57.00             | 4.4.4.4      |                 |                              |                  |              | 4.2              |                              |                       |       |
|     | 08       | M 200 Medley R              | 02:00.00             | 00:45.00             | 02:45.00             |              | 13              | 800 Free Relay               | 14               |              | 43               | 50 Backstroke                | 44                    | HEA ! |
|     | 09       | W 100 Freestyle             | 01:02.00             | 00:30.00             | 01:32.00             | NY U.S. OLYM |                 | 400 Freestyle                | 16               |              |                  |                              |                       |       |
|     | 10       | M 100 Freestyle<br>W 400 IM | 00:56.00             | 00:30.00             | 01:26.00             | and T        | 17              | 100 Butterfly                | 18               |              | 19               | 200 Backstroke               | 20                    |       |
|     | 11       |                             | 05:08.00             | 00:30.00             | 05:38.00<br>05:11.00 |              | 19              | 200 Backstroke               | 20               |              | 39               | amāŭ Birtierilyma            |                       |       |
|     | 12<br>13 | M 400 IM<br>W 800 Free R    | 04:41.00<br>08:41.00 | 00:30.00<br>00:45.00 | 09:26.00             |              | 21              | 200 Free Relay               | 22               | inder S      | 17               | 100 Butterfly                | 18                    |       |
|     | 13       | M 800 Free R                | 07:59.00             | 00:45.00             | 09.20.00             | Sec. 2       | 23              | 200 Freestyle                | 24               |              | - 01d. 6         | 200 Entitler By 23           |                       |       |
|     | 15       | W 400 Freestyle             | 04:28.00             | 00:30.00             | 04:58.00             | 101 - TO -   | 25              | 100 Backstroke               | 26               | <b>1</b> 003 | 41               | 50 Breaststroke              | 42                    |       |
|     | 16       | M 400 Freestyle             | 04:10.00             | 00:30.00             | 04:40.00             | 1 1          | 27              | 200 Breaststroke             | 28               | e 200        | Non and a second | 100 Breaststroke             | 1                     |       |
|     | 17       | W 100 Butterfly             | 01:05.00             | 00:30.00             | 01:35.00             |              | 29              | 400 Free Relay               | 30               | 1            | 27               | 200 Breaststroke             | 28                    |       |
|     | 18       | M 100 Butterfly             | 01:00.00             | 00:30.00             | 01:30.00             | at a star    | 31              | 200 IM                       | 32               |              | 31               | 200 HM                       | all and and           |       |
| 1   | 19       | W 200 Backstroke            | 02:21.00             | 00:45.00             | 03:06.00             | 1001         | 33              | 1500 Freestyle               | 06               | 100          | 11               | 400 IM                       | 12                    |       |
|     | 20       | M 200 Backstroke            | 02:10.00             | 00:45.00             | 02:55.00             | 11           | 34              | 50 Freestyle                 | 35               |              | 07               | 200 Medley Relay             | 12                    | - T   |
| A - | 21       | W 200 Free R                | 01:55.00             | 00:45.00             | 02:40.00             | 120          | 34              |                              | 35               |              |                  |                              | 20                    |       |
|     | 22       | M 200 Free R                | 01:40.00             | 00:45.00             | 02:25.00             | /言口          |                 | 400 Medley Relay             |                  |              | 37               | 400 Medley Relay             | 38                    | -     |
|     | 23       | W 200 Freestyle             | 02:08.00             | 00:30.00             | 02:38.00             |              | 39              | 50 Butterfly                 | 40               |              |                  | 200 Free Relay               | 22                    |       |
|     | 24       | M 200 Freestyle             | 01:58.00             | 00:30.00             | 02:28.00             |              | 41              | 50 Breaststroke              | 42               |              | 29               | 400 Free Relay               | 30                    |       |
|     | 25       | W 100 Backstroke            | 01:07.00             | 00:45.00             | 01:52.00             | -            | 43              | 50 Backstroke                | 44               |              | 13               | 800 Free Relay               | 14                    |       |
| <   | 26       | M 100 Backstroke            | 01:00.00             | 00:45.00             | 01:45.00             | - /          | NOTE            | 50 m events swim first       | on Day 5         |              | NOTE             | 50 m events swim first       | on Day 5              |       |
|     | 27       | W 200 Breaststroke          | 02:41.00             | 00:30.00             | 03:11.00             |              | NOTE            | 800 Free, 800 FR and 1500 Fr | ee on Day 2 only |              | NOIE             | 800 Free, 800 FR and 1500 Fr | ee on Day 2 only      |       |
|     |          | Time Trials Referee         |                      |                      | 12                   |              |                 |                              |                  |              |                  |                              |                       | 7     |
|     |          |                             |                      |                      |                      |              |                 |                              |                  |              |                  |                              |                       |       |