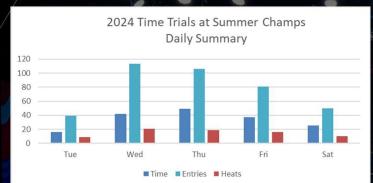

Heat 6 Hill, Hannal 21 Bollermaker Aqua-IN 1:03.20 1:07.08 Whitaker, Ava 19 Indiana Swim Clu-IN Event 326 swims here

FLY OVER STARTS

Ω One America" FLUIDRA OMEGA Financial



#### **DURING THE TIME TRIALS SESSION**

Verify Timing Table is set up correctly Ensure no swim-offs need to be scheduled Monitor and delegate – don't micro-manage Be prepared for DFS's and NS's. After the last event:

- Thank officials (last up DR to release officials)
- Ensure radios, watches, clipboards, etc. are returned to where they need to be for the next session
- Gather documentation and provide to Meet Host (including results)
- Update statistics

#### AFTER THE SESSION

#### Review the session and results to date

- Number of swims
- Number of best times
- Other items of interest

### AFTER THE SESSION





-

TRIALS - SHOP

Entries Day Time 39 16 Tue 9 2024 Time Trials at Summer Champs 42 Wed 113 21 **Daily Summary** 19 49 Thu 106 37 Fri 81 16 120 Sat 50 10 25 100 80 389 75 169 Total 60





# THANK YOU

# • Phil Barnes

# •319.573.1890

gjpbarnes@gmail.com

25