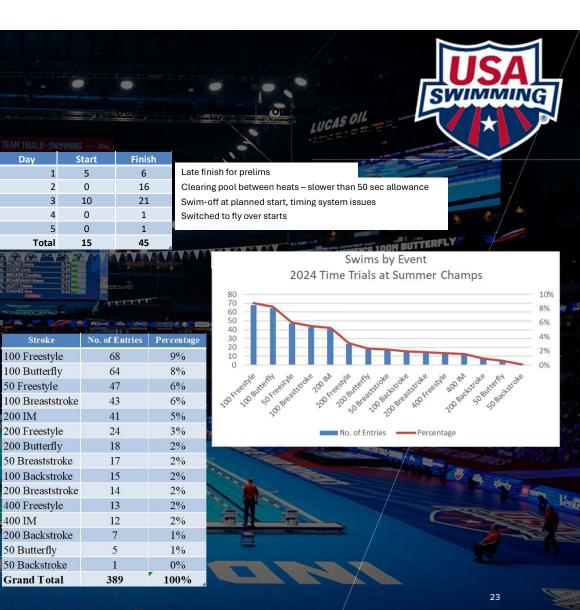

NG THE TIME TRIALS SESSION**

Verify Timing Table is set up correctly Ensure no swim-offs need to be scheduled Monitor and delegate – don't micro-manage Be prepared for DFS's and NS's. After the last event:

- Thank officials (last up DR to release officials)
- Ensure radios, watches, clipboards, etc. are returned to where they need to be for the next session
- Gather documentation and provide to Meet Host (including results)
- Update statistics

#### AFTER THE SESSION

#### Review the session and results to date

- Number of swims
- Number of best times
- Other items of interest

### AFTER THE SESSION





-

TRIALS - SHOP

Entries Day Time 39 16 Tue 9 2024 Time Trials at Summer Champs 42 Wed 113 21 **Daily Summary** 19 49 Thu 106 37 Fri 81 16 120 Sat 50 10 25 100 80 389 75 169 Total 60





# THANK YOU

# • Phil Barnes

# •319.573.1890

gjpbarnes@gmail.com

25