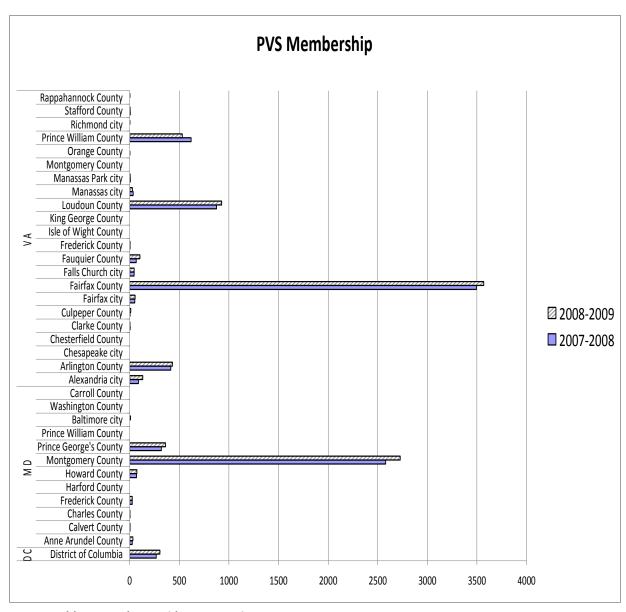

## Membership

- From the 2008-2009 season membership data we find
  - 3.24% athlete members are from DC, 34.44% are from Maryland, 62.33% from Virginia.
  - Figure 1 on the next page compares county of residence for the 2007-2008 and 2008-2009 seasons.
  - The top 6 counties where PVS athletes reside remain unchanged. These counties, in descending order:

2007-2008

Fairfax County 38.74% 3494 **Montgomery County** 28.62% 2581 **Loudoun County** 9.71% 876 Prince William County 6.86% 619 **Arlington County** 4.60% 415 Prince George's County 3.54% 319

2008-2009

| Fairfax County         | 37.99% | 3569 |
|------------------------|--------|------|
| Montgomery County      | 29.02% | 2726 |
| Loudoun County         | 9.88%  | 928  |
| Prince William County  | 5.64%  | 530  |
| Arlington County       | 4.58%  | 430  |
| Prince George's County | 3.84%  | 361  |

**Figure 1 PVS Athlete Member Residence Counties**