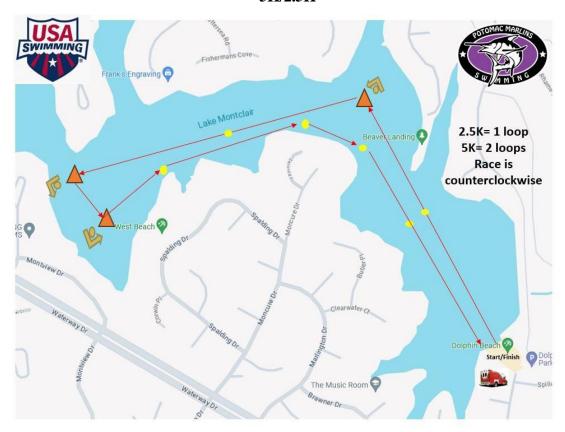

#### **Individual Competition**

The following events will be offered:

- 5K: (double loop course) Age Groups: Open, 15-18, 13-14
- 2.5K: (single loop course) Age Groups: Open, 15-18, 13-14, 11-12
- 1.5K: (double loop course) Age Groups: Open, 15-18, 13-14, 11-12
- 750 M: (single loop course) Age Groups: Open, 15-18, 13-14, 11-12, 9-10

#### COURSE DESCRIPTION

This is an open freshwater lake swim. The weather and water conditions are unpredictable; please use good judgment if you are uncertain about swimming in open water.

#### The 5K should NOT be an athlete's first open water experience.

The course is set; however, the race committee reserves the right to change the configuration and/or direction of each event due to race day conditions. The details of race with landmarks are attached. Any questions about the course will be addressed at the pre-race meeting.