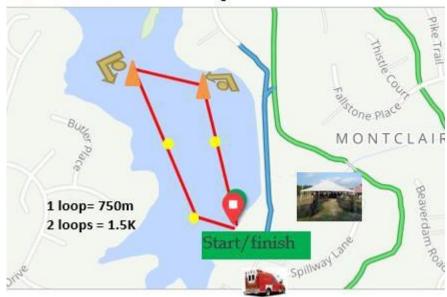

#### **Individual Competition**

The following events will be offered:

- 5K: (double loop course) Age Groups: Open, 15-18, 13-14
- 2.5K: (single loop course) Age Groups: Open, 15-18, 13-14, 11-12
- 1.5K: (double loop course) Age Groups: Open, 15-18, 13-14, 11-12
- 750 M: (single loop course) Age Groups: Open, 15-18, 13-14, 11-12, 9-10

#### COURSE DESCRIPTION

This is an open freshwater lake swim. The weather and water conditions are unpredictable; please use good judgment if you are uncertain about swimming in open water.

#### The 5K should NOT be an athlete's first open water experience.

The course is set; however, the race committee reserves the right to change the configuration and/or direction of each event due to race day conditions. The details of race with landmarks are attached. Any questions about the course will be addressed at the pre-race meeting.