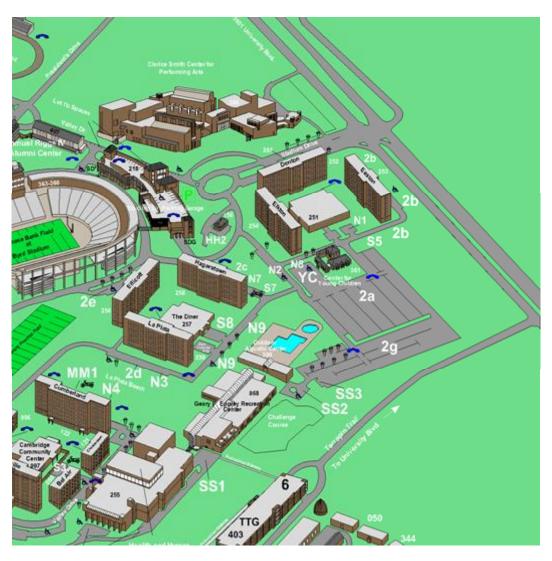

## NO OUTSIDE FOOD OR DRINK ALLOWED IN SPECTATOR AREA.

Concessions and restrooms are available in the spectator seating area.

<u>Competition Venue</u>: Located in the Eppley Recreation Center (Bottom center of diagram shown below).

#### Parking:

- FREE parking is available in Terrapin Trail Garage (Lot 6)
- Parking is unavailable in the lower lot next to the pool. Please park in the Terrapin Trail Garage.

**Handicap Parking:** Parking will be in available in front of the Eppley Recreation Center.

### From Baltimore and Points North to Eppley Recreation Center (Terrapin Trail Garage)

- Take I-95 South to Washington, D.C.'s Capital Beltway (I-495).
- Take Exit 27 and then follow signs to Exit 25 (U.S. 1 South toward College Park).
- Proceed approximately one and a half miles south on U.S. Route 1.
- Follow signs for University Blvd. (MD-193) West.
- At second stoplight (Stadium Drive), make a u-turn.
- Make next immediate right into Terrapin Trail Garage (Lot 6).
- Follow footbridge (at entrance of garage) across to the Eppley Recreation Center
- Eppley Recreation Center is straight ahead

#### From Bowie, Annapolis, and Points East, Via U.S. 50 West (Terrapin Trail Garage)

- Take U.S. 50 West to the Capital Beltway (I-495)
- Go North on I-95/I-495 toward Baltimore
- Take Exit 25 (U.S. 1 South toward College Park).
- Proceed approximately one and a half miles south on U.S. Route 1.
- Follow signs for University Blvd. (MD-193) West.
- At second stoplight (Stadium Drive), make a u-turn.
- Make next immediate right into Terrapin Trail Garage (Lot 6).
- Follow footbridge (at entrance of garage) across to the Eppley Recreation Center
- Eppley Recreation Center is straight ahead