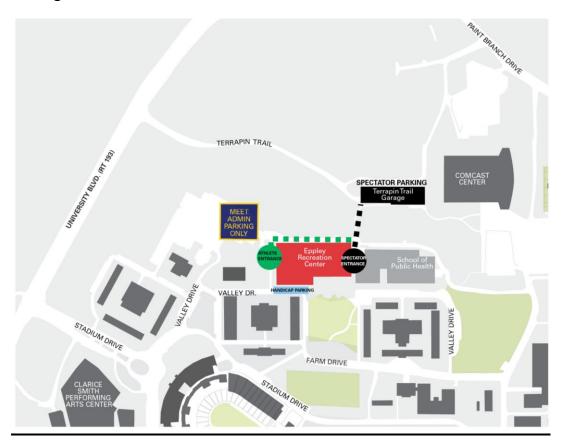

### SPECTATOR PARKING AND FACILITY INFORMATION

NO OUTSIDE FOOD OR DRINK ALLOWED IN SPECTATOR AREA. Concessions and restrooms are available in the spectator seating area.

# Parking Venue: Terrapin Trail Garage

- Thursday and Friday before 4pm: \$12/day and includes in and out privileges. Payable by cash and all major credit cards. Parking may be purchased (\$10/day) in advance at <a href="https://my.parkingsoft.com/umcp/PrePurchase">https://my.parkingsoft.com/umcp/PrePurchase</a>, select purchase tickets and then date.
- Thursday and Friday after 4pm (if you didn't come to a morning session), Saturday and Sunday: FREE

## **Handicapped Parking:**

• Spaces are available in front of the Eppley Recreation Center. Vehicles must display a valid handicap placard.

Potomac Valley Swimming, Campus Recreation Services, and the University of Maryland are NOT responsible for parking tickets received while at the event. For a link to a University of Maryland campus map, click on the following link or visit <a href="www.dots.umd.edu">www.dots.umd.edu</a> for additional parking information. Call 301-226-5383 with questions.