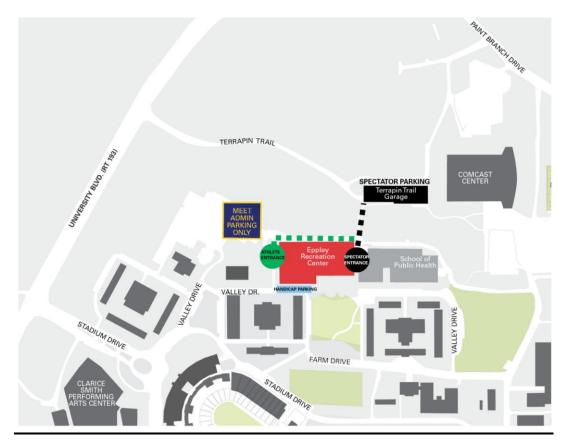

## SPECTATOR PARKING AND FACILITY INFORMATION

NO OUTSIDE FOOD OR DRINK ALLOWED IN SPECTATOR AREA. Concessions and restrooms are available in the spectator seating area.

Parking Venue: Terrapin Trail Garage

Handicapped Parking:

• Spaces are available in front of the Eppley Recreation Center. Vehicles must display a valid handicap placard.

Potomac Valley Swimming, Campus Recreation Services, and the University of Maryland are NOT responsible for parking tickets received while at the event.