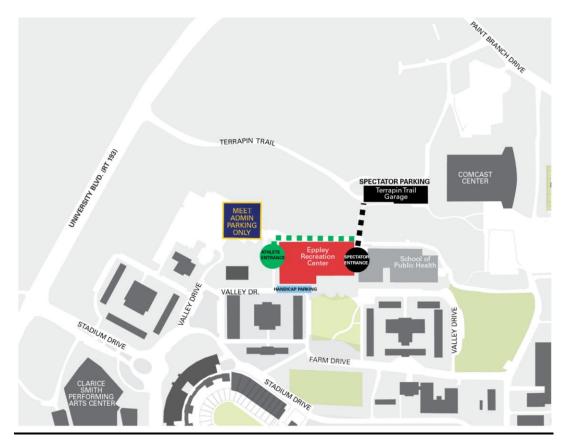

## SPECTATOR PARKING AND FACILITY INFORMATION

NO OUTSIDE FOOD OR DRINK ALLOWED IN SPECTATOR AREA. Concessions and restrooms are available in the spectator seating area.

Parking Venue: Terrapin Trail Garage

- Thursday and Friday before 4pm: \$10/day and includes in and out privileges. Payable by cash and all major credit cards.
- Friday after 4pm (if you didn't come to a morning session), Saturday and Sunday: FREE

## Handicapped Parking:

• Spaces are available in front of the Eppley Recreation Center. Vehicles must display a valid handicap placard.

Potomac Valley Swimming, Campus Recreation Services, and the University of Maryland are NOT responsible for parking tickets received while at the event.

*For a link to a University of Maryland campus map, click on the following link or visit* <u>www.dots.umd.edu</u> for additional parking information. Call 301-226-5383 with questions.