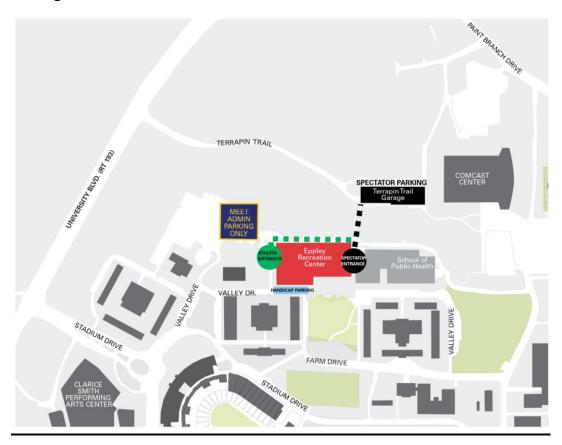

## SPECTATOR PARKING AND FACILITY INFORMATION

NO OUTSIDE FOOD OR DRINK ALLOWED IN SPECTATOR AREA. Concessions and restrooms are available in the spectator seating area.

# Parking Venue: Terrapin Trail Garage

- Thursday and Friday before 4pm: \$8/day and includes in and out privileges. Payable by cash and all major credit cards or viahttps://event.parkingsoft.com/default.aspx?storeID=3&brand=umcp
- Thursday and Friday after 4pm (if you didn't come to a morning session), Saturday and Sunday: FREE

# **Handicapped Parking:**

• Spaces are available in front of the Eppley Recreation Center. Vehicles must display a valid handicap placard.

Potomac Valley Swimming, Campus Recreation Services, and the University of Maryland are NOT responsible for parking tickets received while at the event.

For a link to a University of Maryland campus map, click on the following link or visit <a href="https://www.dots.umd.edu">www.dots.umd.edu</a> for additional parking information. Call 301-226-5383 with questions.