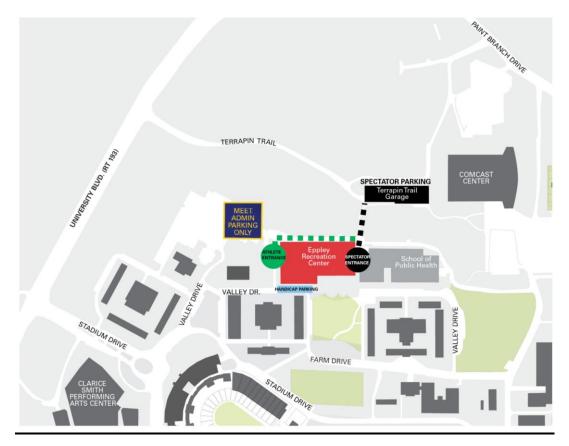

## University of Maryland, Eppley Recreation Center Natatorium

## SPECTATOR PARKING AND FACILITY INFORMATION

NO OUTSIDE FOOD OR DRINK ALLOWED IN SPECTATOR AREA. Concessions and restrooms are available in the spectator seating area.

Parking Venue: Terrapin Trail Garage

Handicapped Parking:

• Spaces are available in front of the Eppley Recreation Center. Vehicles must display a valid handicap placard.

Potomac Valley Swimming, Campus Recreation Services, and the University of Maryland are NOT responsible for parking tickets received while at the event.